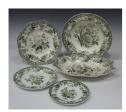

## **LOT 1473**

A small group of green printed Spode British Flowers pattern wares, circa 1830, comprising a rectangular dish, length 28cm, a soup plate and two other plates, together with a matching Copeland & Garrett small plate, impressed and printed marks to bases.

## Condition Report

1473. Rectangular dish - crazed with some staining predominantly to underside. Soup plate - minor crazing to rim but ok. Larger plate - ok. Smaller plate - crazed but ok. Copeland & Garrett plate - ok.