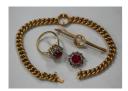

## **LOT 495**

A gold, synthetic ruby and diamond detachable cluster ring, claw set with a cushion shaped synthetic ruby within a surround of ten cushion shaped diamonds, the cluster attached by a sliding pin, ring size approx L1/2, another cluster, claw set with a cushion shaped synthetic ruby (lacking diamonds), a gold curblink bracelet with central oval section to hold a cluster, length 19cm, and a matching bar brooch, width 4.5cm.

## Additional Information

495. Note: both rubies are offered as synthetic. Ring - weight 5.5g. Bracelet & bar brooch - weight 14.2g.

Created: Thu, 7th June 2018 11:56