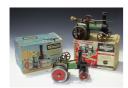

## LOT 3140

A Mamod T.E.1a traction engine and a S.R.1a steam roller, both boxed (playwear, lacking accessories, boxes creased, torn and scuffed).

Estimate: £50 - £80

## **Condition Report**

Steam roller SR1a - has been fired, paint damage to boiler and other areas, surface rust to fir box. Box creased, torn and scuffed. Steam engine TE1a - has been fired, various paint chips to boiler and chimney, fire box has surface rust, flywheel discoloured. Box creased, torn, scuffed and Sellotaped.