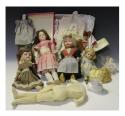

## LOT 3176

An Armand Marseille bisque head doll, impressed 390m A 4/0 M', with brown wig, closing blue eyes, open mouth showing upper teeth and jointed composition body, height 28cm, together with two other bisque head dolls, heights 20cm and 32cm, two porcelain head and shoulder dolls, one with fabric body, height 41cm, the other with composition body, height 23cm, a composition doll wearing Dutch costume, height 25cm, and a collection of doll's clothes.

## **Condition Report**

3176. AM390 doll - chipped to the top of the head next to the plate, paintwear to face and neck. Larger porcelain head & shoulder doll - detached from the body, no chips or cracks. Other two bisque head dolls have some paintwear. Dutch style doll has some paintwear.