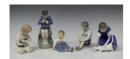

## **LOT 1448**

Three Royal Copenhagen porcelain figures, comprising the Shepherd Boy Whittler, model No. 905, a young girl with a doll, model No. 1938, and a sitting child, model No. 1517, together with two Bing & Grondahl porcelain figures.

## Condition Report

1448. Lladro figure 1938 - minute manufacturing fault to elbow, otherwise ok. Bing & Grondahl boy figure - head has been reglued with evidence of repainting. Other figures in good condition, no chips, cracks or repairs.