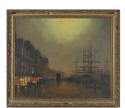

## LOT 13

Follower of John Atkinson Grimshaw - Salthouse Dock, Liverpool, 20th century oil on canvas, 50cm x 60cm, within a gilt composition frame. Provenance: from the estate of the late John Young (1927-2017).

Estimate: £150 - £250

## **Condition Report**

Generally in good original condition. Appears to have some light surface scuffing and some surface dirt, despite being kept behind glass. The thickly applied varnish appears to have discoloured and yellowed. The frame has some damage and loss to composition.