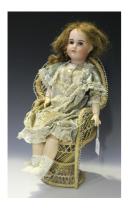

## LOT 3150

An SFBJ bisque head doll, impressed '7', with brown wig, closing brown eyes, pierced ears, open mouth showing upper teeth and jointed composition body, height 51cm, clothed (body has overpainting and some playwear), together with a wicker doll's chair.

## **Condition Report**

3150. Head has been overpainted and restored. Crack to forehead/right cheek and above right eye. Paint wear to the body and parts have been overpainted. All fingers and toes intact.