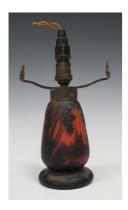

## LOT 1606

A Muller Frères cameo glass table lamp base, early 20th century, the orange body overlaid in black and carved with a continuous landscape scene, cameo mark to side 'Muller Fres Luneville', height 15.5cm, fitted with a shade support (faults).

## **Condition Report**

1606. Expensive chipping to neck rim - see images on our website. Drilled cable hole beneath mark. Chip to edges of footrim. No shade. Faults and losses to shade support. Needs re-wiring.