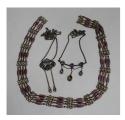

## LOT 582

A mauve and white enamel collar necklace, probably Scandinavian (the clasp lacking), an amethyst and citrine necklace and a pale pink gem set pendant necklace with foliate motifs.

Estimate: £100 - £150

## **Condition Report**

582. Enamelled neckchain - a few of the mauve enamel panels are chipped or damaged, with the resultant loss of enamel. A part of the clasp is missing. Amethyst and citrine pendant - the amethysts are of pale colour saturation. The citrine is of medium to pale colour saturation. Pale pink gem set necklace - in generally good condition. All would benefit from careful professional cleaning.