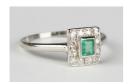

## **LOT 513**

An emerald and diamond square cluster ring, mounted with the rectangular step cut emerald within a surround of twelve circular cut diamonds, ring size approx P.

Estimate: £140 - £180

## **Condition Report**

513. Overall condition is fairly good with no significant damage. Typical surface scratches and wear. The shank is a little thin at the back. The ring is not hallmarked but it looks like white gold and would suggest it is circa 1930s, maybe a touch later. The head of the ring is approx 0.8cm x 0.8cm.