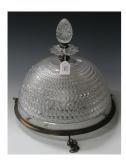

## LOT 2596

A mid-19th century cut glass and gilt brass domed ceiling light, the hobnail cut body fitted with a cut glass star and pineapple finial, diameter 37cm (formerly fitted for gas and now converted to electricity, faults).

## **Condition Report**

2596. Most of the tips to the star mount are chipped, some more badly than others. The main body and pineapple finial appear to be in good order and the brassware has an oxidized surface.