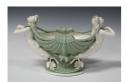

## LOT 1404

A Minton porcelain celadon and cream glazed shell centrepiece, circa 1869, supported at each end by a mermaid, raised on a leaf and weed moulded oval base, impressed marks to base with numerals '1182', length 39cm (some restoration).

## **Condition Report**

1404. Minor professional restoration to celadon glazed supports over each mermaid's shoulder, otherwise in good condition overall with no chips, cracks or repairs.

Created: Tue, 31st July 2018 14:56