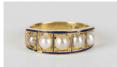

## LOT 514

An 18ct gold, half-pearl and blue enamel ring, mounted with a row of five slightly graduated half-pearls within blue enamelled borders, ring size approx O, with a case.

Estimate: £150 - £200

## **Condition Report**

514. There is some chipping and loss of enamel to the borders. Some pearls look to be replacements, with some variation of colour and lustre to the pearls. The pearls look to be possibly lacquer coated and one is cracked. Part of the original hallmark is missing as a result of sizing. Weight 7.6g.