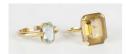

## **LOT 599**

A 9ct gold ring, mounted with a cut-cornered rectangular aquamarine, ring size approx O, and another gold ring, claw set with a cut-cornered rectangular step cut citrine, ring size approx M.

## **Condition Report**

599. Aquamarine ring: is of medium to pale colour saturation but is generally in good condition. There are some scratch marks by the shoulders. Weight 2.8g. Citrine ring: is of medium straw colour saturation, there are slight signs of wear. Generally in fair condition. Weight 4.9g.