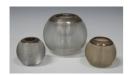

## **LOT 456**

A large silver mounted cut glass globular match strike, marks worn, height 11cm, together with two similar smaller examples.

Estimate: £50 - £70

## **Condition Report**

456. Large - glass in generally good order with typical small nicks to ribbing. Silver very thin, misshapen and dented. Marks worn. First smaller - generally good. Silver engraved with monogram and date, tiny dents. Hallmarks rubbed but readable. Second smaller - glass good. Silver mounts loose with a few minor dents. Readable but worn marks.