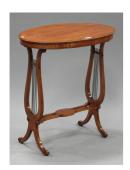

## **LOT 2008**

An Edwardian satinwood oval occasional table, raised on twin lyre supports and scroll feet, height 69cm, width 65cm, depth 41cm.

Estimate: £100 - £150

## **Condition Report**

2008. The table has a slight side-to-side wobble but is fairly sturdy. It has a well restored crack along the centre of the top and some small repairs to the veneer on the frieze. The top bar across the lyre supports both have a crack through them and the table has had an overall restoration and clean at some point relatively recently.