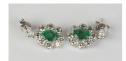

## **LOT 523**

A pair of 18ct white gold, emerald and diamond pendant cluster earrings, each claw set with an oval cut emerald within a surround of circular cut diamonds with diamond set single stone surmounts, with post and butterfly fittings, detailed '750', total emerald weight approx 1.40ct, total diamond weight approx 1.75ct, with a case.

Estimate: £1,400 - £1,800