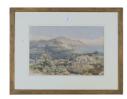

## **LOT 45**

Angelos Giallina - Corfu Landscapes, a pair of late 19th/early 20th century watercolours, both signed, each  $27cm \times 41.5cm$ , both within gilt frames.

Estimate: £300 - £500

## **Condition Report**

45. View across rooftops - light rubbing to areas of the surface. Light browning. Slightly faded, with associated muting of colours. A few minor, faint spots of foxing. Other - light foxing throughout. Light browning. Quite faded with associated muting of colours. Generally - Mounts and backings are not archival and would warrant replacing. Frames repainted 'gilt'. Neither examined out of frame.