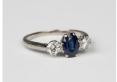

## LOT 510

A white gold, platinum, sapphire and diamond three stone ring, claw set with the oval cut sapphire between two circular cut diamonds, detailed '18ct - Pt', ring size approx P1/2.

Estimate: £500 - £700

## **Condition Report**

510. The sapphire is of medium colour saturation. The diamonds look to be attractive white stones and internally fairly clear. There is slight evidence of wear to the sides of the mount. The claws are sound. There are one or two minor surface nicks to the facet edges of the sapphire. Weight 3.8g. Each diamond approx 0.20ct. Sapphire approx 0.75-0.80ct.