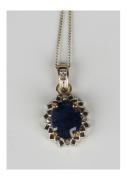

## LOT 552

A 9ct gold, sapphire and diamond pendant, claw set with the oval cut sapphire to the centre within a pierced surround set with five small diamonds, length 2cm, with a white gold neckchain, length 45cm.

## **Condition Report**

552. The sapphire is a flawed and internally included stone and of medium colour saturation. The four small diamonds to the pendant and the diamond to the suspension loop have one or two surface reaching inclusions. The pendant is fairly modern. Pendant weight 2.3g. Chain weight 0.8g.