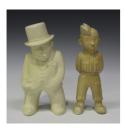

## LOT 1494

Two Bovey Pottery 'Our Gang' series figures, mid-20th century, designed by Fenton Wyness, modelled by Gwynneth Holt, one modelled in a cream matt glaze as Winston Churchill 'The Boss', the other in a buff matt glaze as a 'Tommy' soldier, printed marks to bases, heights 20.2cm and 20cm.

## **Condition Report**

1494. Churchill - overall crazing to glaze with some very minor stain spots. Otherwise in good condition with no chips, cracks or repairs. Tommy - overall crazing to glaze, slightly rough manufacturers finish to edges of feet, otherwise in good condition with no chips, cracks or repairs.