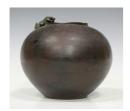

## LOT 1105

A Japanese brown and green patinated bronze vase, early 20th century, the globular body applied with a frog to the rim, cast seal signature to base, height 13cm.

Estimate: £150 - £250