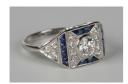

## **LOT 518**

A white gold, diamond and sapphire ring of rectangular panel form, collet set with a circular cut diamond within a diamond and sapphire set surround between diamond and sapphire set 'V' shaped sides, detailed '750', ring size approx N, with a case.

## **Condition Report**

518. Ring is not old and condition is as new. Centre stone approx 0.25ct and a good bright white colour, appears quite clear. 14 smaller diamonds are illusion set and each approx 0.04ct.