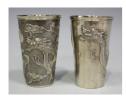

## **LOT 401**

An early 20th century Chinese silver beaker of cylindrical tapering form, decorated in relief with dragons and clouds on a stippled ground, height 9.5cm, together with a similar beaker, decorated in relief with a dragon, height 9.5cm.

## **Condition Report**

401. 1) Small lead repair to edge of footrim, otherwise good condition. Engraved monogram to flaming pearl panel. Weight 84.4g. 2) Small lead repair to edge of footrim, otherwise good condition. Typical light surface scratches. Engraved monogram. Weight 86.2g.