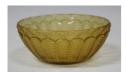

## LOT 1605

An Art Deco Lalique amber tinted circular glass bowl, 1930s, relief moulded with the Jaffa pattern, acid etched 'R. Lalique' to base, diameter 13.2cm.

Estimate: £40 - £60