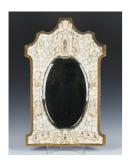

## **LOT 2003**

A 19th century French Dieppe ivory mounted wall mirror of shaped outline, the oval bevelled glass within a surround of applied cherubs, dolphins and heraldic crest, all on a ground of overlapping leaves, 83cm x 53cm.

## **Condition Report**

2003. One small leaf section missing on top right. A replaced section of leaf on bottom right. There appears to be something missing on the lower frieze that would straddle the two leaves below the crown. Otherwise some overall wear and some minor chips.