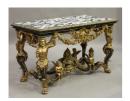

## **LOT 2007**

An impressive mid-20th century Continental veined marble and gilt composition centre table, the top inlaid with birds and scrolls on a black ground, raised on herm supports holding flower and mask swags, the scrolling 'X' stretcher with cherub mounts, height 87cm, length 143cm, width 77cm.

## Condition Report

2007. Overall general condition is good with some minor wear to gilding and a few very minor nicks to some of the extremities. Otherwise just in need of a clean.

Created: Tue, 2nd October 2018 16:17