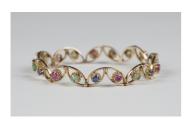

## **LOT 568**

A gold, emerald, sapphire and ruby circular hinged bangle in an undulating open scrollwork design, mounted with circular cut gemstones, with a sliding pin fastening, inside diameter 5.7cm, with a case.

## **Condition Report**

568. The coloured gemstones are of medium to pale colour saturation and generally have a few internal inclusions, some of which are breaking the surfaces of the gemstones. The bangle is slightly distorted and is not perfectly circular. Weight 14.8g.