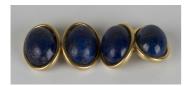

## **LOT 580**

A pair of 18ct gold mounted lapis lazuli cufflinks with oval backs and fronts, London 1975, detailed 'Cartier P7867'.

Estimate: £250 - £350

## **Condition Report**

580. Maker's mark PP&P. The lapis lazuli have some surface wear and one lapis lazuli has an old crack that may have been filled in the past; when viewed from the back there is evidence of glue and also a chip to the edge. The gold mounts show minor surface wear. The connecting chains are in good condition, however the soldered loops to the backs are showing signs of wear. Weight 19.1g.