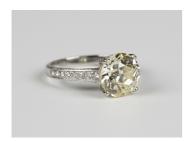

## **LOT 600**

A platinum and diamond ring, claw set with the principal light yellow tinted round brilliant cut diamond between diamond set sides and shoulders, ring size approx M1/2, principal light yellow tinted diamond weight approx 3.40-3.50ct.

## **Condition Report**

600. The diamond is an attractive light/faint yellow tinted diamond and appears to be a clear stone internally. The shoulder diamonds are whiter. The ring is otherwise is good condition. Clarity: VS1-VS2. Weight 5.5g.