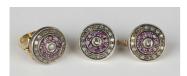

## **LOT 689**

A gold, silver, ruby and diamond cluster ring, detailed '750', ring size approx N1/2, and a pair of ruby and diamond cluster earrings in a matching design, with post and folding bar fittings.

## **Condition Report**

689. The diamonds are rather crude flat cut stones with internal inclusions and are drawing colour to grey. The rubies are of pale colour saturation and some rubies have one or two inclusions, some of which are reaching the surfaces of the stones. These pieces are modern interpretations of earlier designs. Ring only - weight 9g.