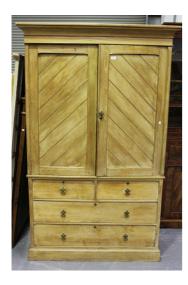

### LOT 2094

A Victorian ash linen press, the moulded pediment above a pair of panelled doors revealing sliding trays, the base fitted with two short and two long drawers, on a plinth base, height 207cm, width 130cm, depth 60cm.

#### **Condition Report**

2094. It divides into two pieces, but the doors are slightly warped, with the left side door being a bit stiff to close. Otherwise some minor scuffs and marks and the top section with slightly loose construction to the panelled back panel. Overall fading of colour.