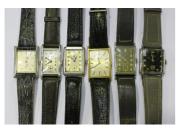

### LOT 1092

A Wittnauer white gold rectangular cased gentleman's wristwatch, case width 2.3cm, and five mostly base metal rectangular cased wristwatches, including Eterna, Olma and Avia.

Estimate: £60 - £80

#### **Addition Information**

1092. Wittnauer - Not running. Case width 2.3cm.

Eterna - it does run but winding is a bit clunky, but please be aware we give no guarantees to working order or reliability of any clock or watch. Case width 2.1cm.

Triangle marked dial watch - running, but please be aware we give no guarantees to working order or reliability of any clock or watch. Case width 2.3cm.

Avia - Not running, case width 2.3cm.

Para - running, but please be aware we give no guarantees to working order or reliability of any clock or watch. Case 4cm long, width 2.2cm, excluding button.

Olma - running, but please be aware we give no guarantees to working order or reliability of any clock or watch. Case width 2.7cm.

Created: Mon, 29th October 2018 13:16