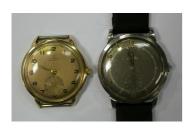

## **LOT 1058**

An Omega Automatic gilt metal circular cased gentleman's wristwatch, case diameter 3.1cm, and an Omega Automatic steel cased gentleman's wristwatch, case diameter 3.5cm.

Estimate: £80 - £120

## **Addition Information**

1058. Omega silver coloured watch - currently running, but when back was opened to photograph the movement it became apparent that a small piece of the movement was not secured and was laying loose. This has now been taken out and put in a bag to keep it safe. It is available with the lot and will require screws to secure it back in place.

Omega gilt watch - not running.

Created: Fri, 26th October 2018 16:45