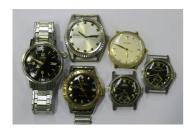

## **LOT 1055**

A group of six gentlemen's wristwatches, comprising Movado, Enicar Automatic, Mido Multifort, West End Watch Co Multifort, Hema Automatic and Zodiac Aerospace Automatic.

Estimate: £100 - £150

## **Condition Report**

1055. Five watches are running, but please be aware we give no guarantees to working order or reliability of any clock or watch.

The only watch not working is the Movado.

Hema - 3.6cm diameter. Some wear to case, bracelet and glass. Lettering and numbers good.

Enicar - 3.6cm diameter. Good condition, typical light wear.

Zodiac Aerospace - 3.5cm diameter. Typical light wear to case.

Mido - 2.9cm diameter. Typical wear to case. Dial generally good with only minor spotting.

West End Multifort - 2.9cm diameter. Typical light wear to case and some wear to dial.

Movado - case in generally good order, light wear.

Created: Mon, 29th October 2018 15:10