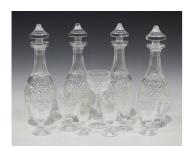

## **LOT 1617**

A Waterford Crystal Colleen pattern part suite of glassware, comprising four decanters and stoppers, eleven hock glasses, twenty-eight champagne flutes, eight water goblets, nine claret goblets, eight white wine goblets, seven sherry/port glasses and two liqueur glasses, together with a Waterford Crystal mug.

## **Condition Report**

1617. Decanters - one with small chip to bottom of stopper, two with minor bloom/residue marks to interiors. Champagnes - four with chips to footrim.

White wines - one with chip to top rim edge.

All other in good condition, no chips, cracks or repairs and no bloom.

Created: Fri, 26th October 2018 16:36