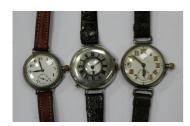

## **LOT 1078**

A silver circular cased wristwatch with a screw-down movement, import mark Glasgow 1915, another silver circular cased wristwatch with a screw-down movement, import mark London 1912, and a silver half-hunting cased wristwatch, import mark London 1916.

## **Condition Report**

1078. Smaller screw case wristwatch - winds smoothly and runs. but please be aware we give no guarantees to working order or reliability of any clock or watch. Dial in good clean condition. Case in good order with only typical minor surface scratches.

Larger screw case wristwatch - winds smoothly and runs, but please be aware we give no guarantees to working order or reliability of any clock or watch. Dial ok but some deterioration to luminous numerals and wear to lettering. Case in good order with typical light surface scratches.

Half hunting case wristwatch - not running at present, otherwise generally good order.

Created: Fri, 26th October 2018 16:41