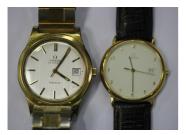

### LOT 1043

An Omega Automatic gilt metal fronted gentleman's wristwatch, the signed silvered dial with gilt hands, centre seconds, baton shaped hour markers and date-of-the-month aperture, case diameter 3.5cm, on an associated gilt metal bracelet, and an Omega De Ville circular cased gentleman's wristwatch, the signed white dial with gilt Arabic numerals and date-of-the-month aperture, case diameter 3.2cm.