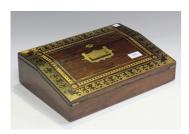

## **LOT 2592**

A Regency rosewood and brass inlaid writing box, the double-hinged lid decorated with palmette and star borders, width 36cm.

Estimate: £70 - £100