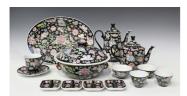

## **LOT 1422**

A Chinese famille rose black ground porcelain part dinner and tea service, 20th century, each piece decorated with flowers on a black ground, including plates, bowls, teapot, hot water pot, milk jug, sugar bowl, circular tureen and cover, spoons, cups, tea bowls and saucers, red printed mark to bases.