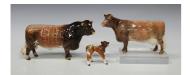

## **LOT 1405**

A group of three Beswick models of cows, comprising Dairy Shorthorn Bull Ch. 'Gwersylt Lord Oxford 74th', No. 1504, Dairy shorthorn Cow Ch. 'Eaton Wild Eyes 91st', No. 1510 (restored), and Dairy Shorthorn Calf, No. 1406C.

## **Condition Report**

1405. Cow - both front legs have been professionally restored and overpainted. Tiny chip to tip of one horn. Both other pieces ok, no chip, cracks or repairs. Calf and cow with very minor light crazing.