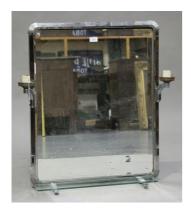

## **LOT 2197**

An Art Deco chromium plated bathroom wall mirror, the bevelled glass above a shelf, height 80cm, width 77cm.

Estimate: £50 - £80

## **Condition Report**

2197. the chromium plating has some minor surface oxidization, but is generally ok. The corner mounts have oxidized but it appears that the surface will clean off. The light holders are quite rusty and the light fittings are a bit faulty. A few minor knocks to the metal, on particular to the bottom right inside corner, but otherwise fairly good.