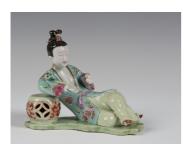

## **LOT 4001**

A rare Chinese famille rose enamelled porcelain figure of a recumbent lady, Qianlong period, modelled in a reclining pose, wearing a turquoise ground floral robe, on a shaped base, height 10cm, length 13cm (some faults).

## **Condition Report**

4001. In generally good condition. Headdress with chips, slight misfiring to black glaze of hair. Fingers missing to right hand and terminal of ruyi sceptre missing. Left hand missing thumb and first finger. Small repair to lower part of hand. Chip to toes of left foot. Minor wear to enamels.