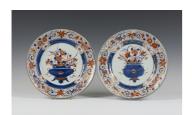

## **LOT 4014**

A pair of Chinese Imari export porcelain circular dishes, Kangxi period, each painted with a central flower-filled planter within a floral border, diameter 29cm (minor rim chips).

Estimate: £400 - £600

## **Condition Report**

4014. First - approx 0.5cm rim chip and some wear to gilding - otherwise in good condition with no cracks or restoration.

Second - approx 1cm long shallow rim chip and some wear to gilding - otherwise in good condition with no cracks or restoration.