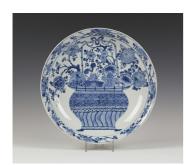

## **LOT 4038**

A Chinese blue and white porcelain circular dish, Kangxi period, the interior painted with a flower basket within a rim of further flowers, the underside with four ribboned precious emblems, underglaze blue Mandarin mark of honour and double ring to base, diameter 38.5cm (small hairline and glaze fritting to rim).