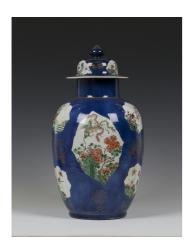

## **LOT 4041**

A Chinese famille verte powder blue ground porcelain jar and domed cover, Kangxi period, of shouldered ovoid form, painted with variously shaped panels filled with birds, flowers, insects and landscapes, reserved against a powder blue ground with gilt sea life and lotus decoration, unmarked, height 47.5cm.