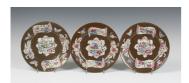

## **LOT 4053**

A set of three Chinese famille rose café-au-lait ground export porcelain plates, Qianlong period, each painted with foliate, scroll, leaf and butterfly shaped panels filled with flowers, diameter 22.5cm (hairlines).

## **Condition Report**

4053. Dish one - 5cm hairline crack to rim and some staking wear to enamels and brown ground. Dish two - radiating starcrack to base within foot rim, minor wear to enamels and staking wear to brown ground.

Dish three - starcrack to base within footrim, otherwise in good condition with minor wear to enamels and staking wear to brown ground.

Created: Fri, 2nd November 2018 22:03