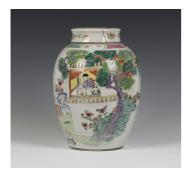

## LOT 4084

A Chinese famille rose export porcelain jar and cover, 19th century, the ovoid body painted with figures in and out of doors, flanked by a pine tree and banana plant, height 33.5cm (cover repaired).

## **Condition Report**

4084. Jar in good condition overall with no cracks, chips or restoration. Some typical light wear to enamels, slightly more pronounced on shoulder. Cover broken into 5 pieces and repaired with some losses along the break lines.