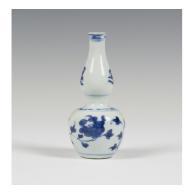

### LOT 4127

A Chinese blue and white export porcelain double gourd vase, Kangxi period, the lower bulb painted with flowers and scrolling tendrils, the upper with opposing precious emblems, underglaze blue four character mark to base, height 13cm.

#### **Condition Report**

4127. In good condition with no cracks, chips or restoration. Minuscule bruise to foot. Typical light wear/surface scratches to shoulder of lower bulb.

Created: Sat, 3rd November 2018 12:36