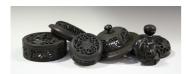

## **LOT 4156**

A group of six Chinese hardwood circular covers, late Qing dynasty, of various sizes, all with carved and pierced decoration, diameters ranging from 9.5cm to 19cm (minor faults).

Estimate: £80 - £120

## **Condition Report**

4156. Domed cover with finial - diameter 19cm, generally good condition, minor chips to piercing. Domed cover with large knop finial - diameter 15.4cm, in good condition but likely to be missing an outer rim. Cylindrical cover - diameter 15cm, splits to top piercing but otherwise in generally good order. Cylindrical cover - diameter 10.8cm, missing section from pierced side approx 3 by 1.5cm. Pierced domed cover - diameter 16.5cm, in good condition, probably lacking finial. Lotus cover - length 10cm, minor chips to apertures, otherwise good.